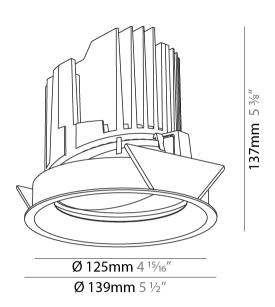

#### GENERAL

Series: Bioniq Subseries: Bioniq Round Adjustable Brand: Prolicht Division: Architectural Mounting Type: Recessed Mounting Location: Ceiling Subcategory: Downlight

**PHYSICAL** Shape: Round Diameter (mm): 139 Diameter (in): 5 1/2 Height (mm): 137 Height (in): 5 3/8 Ceiling Thickness (mm): 10 / 12.5 / 15 Ceiling Thickness (in): 3/8 or 1/2 or 9/16 Min. Recessing Depth (mm): 150 Min. Recessing Depth (in): 5 %Light Distribution: Adjustable / Downlight Weight (kg): 0.836 Weight (lbs): 1.84

Fixture Finish: SSR / BKV / CWI / CRY / HAB / UFT / ITA / RUA / FTG / MYG / LOD / PUS / FRO / FUP / KIA / POP / BLS / SPG / MEY / GOH / GUM / CHC / COM / ABZ / JAG / OBR / MOS / ROR

Fixture Material: Aluminum Die Cast Cut-out Measurements: 130mm / 5 1/8"