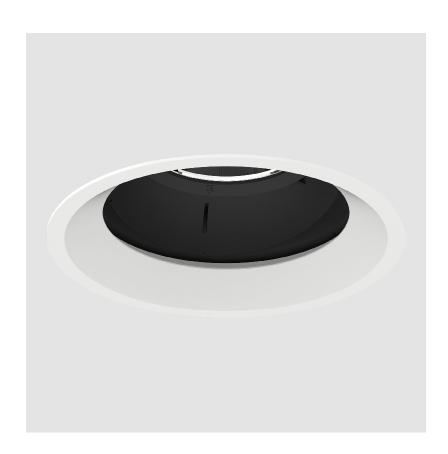

#### GENERAL

Series: Bioniq Subseries: Bioniq Round Adjustable Brand: Prolicht Division: Architectural Mounting Type: Recessed Mounting Location: Ceiling Subcategory: Downlight

**PHYSICAL** Shape: Round Diameter (mm): 139 Diameter (in): 5 1/2 Height (mm): 137 Height (in): 5 3/8 Ceiling Thickness (mm): 10 / 12.5 / 15 Ceiling Thickness (in): 3/8 or 1/2 or 9/16 Min. Recessing Depth (mm): 150 Min. Recessing Depth (in): 5 %Light Distribution: Adjustable / Downlight Weight (kg): 0.836 Weight (lbs): 1.84