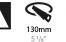

Fixture Finish: SSR / BKV / CWI / CRY / HAB / UFT / ITA / RUA / FTG / MYG / LOD / PUS / FRO / FUP / KIA / POP / BLS / SPG / MEY / GOH / GUM / CHC / COM / ABZ / JAG / OBR / MOS / ROR

Fixture Material: Aluminum Die Cast Cut-out Measurements: 130mm / 5 1/8"