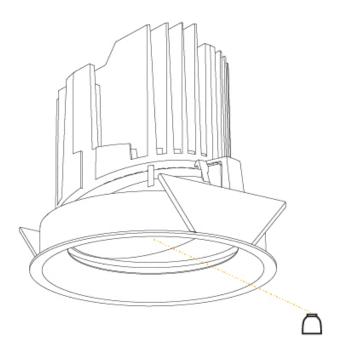

#### GENERAL

Series: Bioniq Subseries: Bioniq Round Adjustable Brand: Prolicht Division: Architectural Mounting Type: Recessed Mounting Location: Ceiling Subcategory: Downlight

**PHYSICAL** Shape: Round Diameter (mm): 139 Diameter (in): 5 1/2 Height (mm): 137 Height (in): 5 3/8 Ceiling Thickness (mm): 10 / 12.5 / 15 Ceiling Thickness (in): 3/8 or 1/2 or 9/16 Min. Recessing Depth (mm): 150 Min. Recessing Depth (in): 5 %Light Distribution: Adjustable / Downlight Weight (kg): 0.836 Weight (lbs): 1.84

Fixture Finish: SSR / BKV / CWI / CRY / HAB / UFT / ITA / RUA / FTG / MYG / LOD / PUS / FRO / FUP / KIA / POP / BLS / SPG / MEY / GOH / GUM / CHC / COM / ABZ / JAG / OBR / MOS / ROR

Fixture Material: Aluminum Die Cast Cut-out Measurements: 130mm / 5 1/8"

Adjustability: Rotational 355°; Tilt 30°