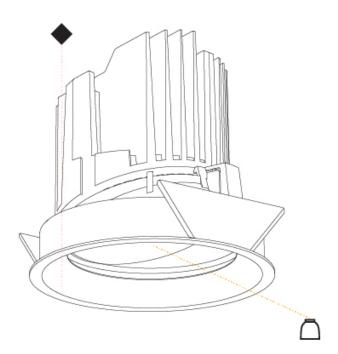

#### GENERAL

Series: Bioniq Subseries: Bioniq Round Adjustable Brand: Prolicht Division: Architectural Mounting Type: Recessed Mounting Location: Ceiling Subcategory: Downlight

**PHYSICAL** Shape: Round Diameter (mm): 139 Diameter (in): 5 1/2 Height (mm): 137 Height (in): 5 3/8 Ceiling Thickness (mm): 10 / 12.5 / 15 Ceiling Thickness (in): 3/8 or 1/2 or 9/16 Min. Recessing Depth (mm): 150 Min. Recessing Depth (in): 5 %Light Distribution: Adjustable / Downlight Weight (kg): 0.836 Weight (lbs): 1.84

Fixture Finish: SSR / BKV / CWI / CRY / HAB / UFT / ITA / RUA / FTG / MYG / LOD / PUS / FRO / FUP / KIA / POP / BLS / SPG / MEY / GOH / GUM / CHC / COM / ABZ / JAG / OBR / MOS / ROR

Fixture Material: Aluminum Die Cast Cut-out Measurements: 130mm / 5 1/8"