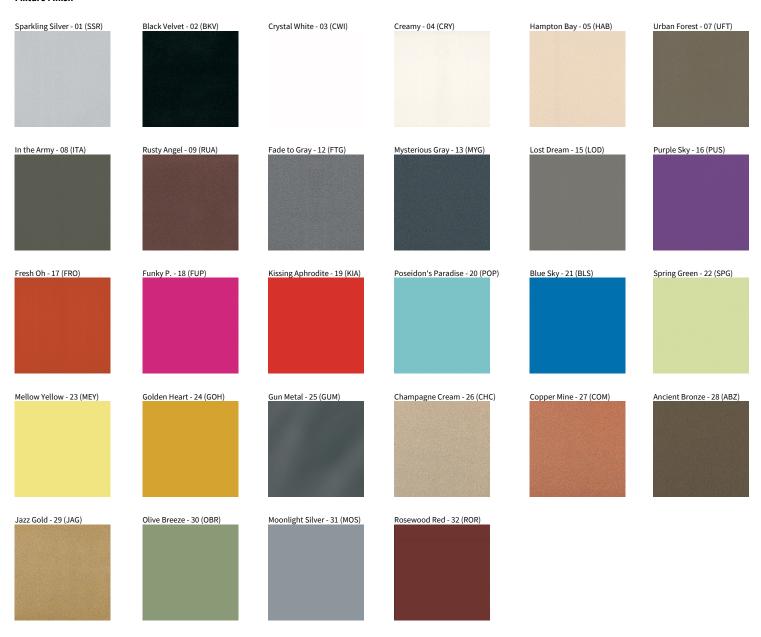

## **BIONIQ**

COLOR FINISH CHART

| PROJECT   |  |  |
|-----------|--|--|
| TYPE      |  |  |
| SPECIFIER |  |  |
| QUANTITY  |  |  |
| DATE      |  |  |

#### **Fixture Finish**

**Digital:** Not all screens are calibrated the same, and therefore, colors will appear differently between screens. **Physical:** When texture is involved, there will be variations in color, character and tone within a product series and between product families.

**Gun Metal:** No Gun Metal finish is alike. It combines a mixture of transparent and black color particles which ensures a highly individual effect and no luminaire being identical. **Champagne Cream, Copper Mine, Ancient Bronze + Jazz Gold:** These finishes have slight fading from specific powder coating production. Each luminaire will slightly vary.