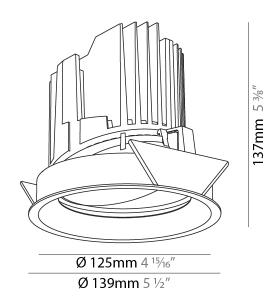

#### GENERAL

Series: Bioniq Subseries: Bioniq Round Adjustable Brand: Prolicht Division: Architectural Mounting Type: Recessed Mounting Location: Ceiling Subcategory: Downlight

**PHYSICAL** Shape: Round Diameter (mm): 139 Diameter (in): 5 1/2 Height (mm): 137 Height (in): 5 3/8 Ceiling Thickness (mm): 10 / 12.5 / 15 Ceiling Thickness (in): 3/8 or 1/2 or 9/16 Min. Recessing Depth (mm): 150 Min. Recessing Depth (in): 5 %Light Distribution: Adjustable / Downlight Weight (kg): 0.836 Weight (lbs): 1.84

| Mounting Location: Ceiling                                                                                                                                                                                                                                                                                                                                                                                                                                                                                                                                                                                                                                                                                                                                                                                                                                                                                                                                                                                                                                                                                                                                                                                                                                                                                                                                                                                                                                                                                                                                                                                                                                                                                                                                                                                                                                                                                                                                                                                                                                                                                                     |
|--------------------------------------------------------------------------------------------------------------------------------------------------------------------------------------------------------------------------------------------------------------------------------------------------------------------------------------------------------------------------------------------------------------------------------------------------------------------------------------------------------------------------------------------------------------------------------------------------------------------------------------------------------------------------------------------------------------------------------------------------------------------------------------------------------------------------------------------------------------------------------------------------------------------------------------------------------------------------------------------------------------------------------------------------------------------------------------------------------------------------------------------------------------------------------------------------------------------------------------------------------------------------------------------------------------------------------------------------------------------------------------------------------------------------------------------------------------------------------------------------------------------------------------------------------------------------------------------------------------------------------------------------------------------------------------------------------------------------------------------------------------------------------------------------------------------------------------------------------------------------------------------------------------------------------------------------------------------------------------------------------------------------------------------------------------------------------------------------------------------------------|
| Subcategory: Downlight                                                                                                                                                                                                                                                                                                                                                                                                                                                                                                                                                                                                                                                                                                                                                                                                                                                                                                                                                                                                                                                                                                                                                                                                                                                                                                                                                                                                                                                                                                                                                                                                                                                                                                                                                                                                                                                                                                                                                                                                                                                                                                         |
| PHYSICAL                                                                                                                                                                                                                                                                                                                                                                                                                                                                                                                                                                                                                                                                                                                                                                                                                                                                                                                                                                                                                                                                                                                                                                                                                                                                                                                                                                                                                                                                                                                                                                                                                                                                                                                                                                                                                                                                                                                                                                                                                                                                                                                       |
| Shape: Round                                                                                                                                                                                                                                                                                                                                                                                                                                                                                                                                                                                                                                                                                                                                                                                                                                                                                                                                                                                                                                                                                                                                                                                                                                                                                                                                                                                                                                                                                                                                                                                                                                                                                                                                                                                                                                                                                                                                                                                                                                                                                                                   |
| Diameter (mm): 139                                                                                                                                                                                                                                                                                                                                                                                                                                                                                                                                                                                                                                                                                                                                                                                                                                                                                                                                                                                                                                                                                                                                                                                                                                                                                                                                                                                                                                                                                                                                                                                                                                                                                                                                                                                                                                                                                                                                                                                                                                                                                                             |
| Diameter (in): 5 ½                                                                                                                                                                                                                                                                                                                                                                                                                                                                                                                                                                                                                                                                                                                                                                                                                                                                                                                                                                                                                                                                                                                                                                                                                                                                                                                                                                                                                                                                                                                                                                                                                                                                                                                                                                                                                                                                                                                                                                                                                                                                                                             |
| Height (mm): 137                                                                                                                                                                                                                                                                                                                                                                                                                                                                                                                                                                                                                                                                                                                                                                                                                                                                                                                                                                                                                                                                                                                                                                                                                                                                                                                                                                                                                                                                                                                                                                                                                                                                                                                                                                                                                                                                                                                                                                                                                                                                                                               |
| Height (in): 5 3/8                                                                                                                                                                                                                                                                                                                                                                                                                                                                                                                                                                                                                                                                                                                                                                                                                                                                                                                                                                                                                                                                                                                                                                                                                                                                                                                                                                                                                                                                                                                                                                                                                                                                                                                                                                                                                                                                                                                                                                                                                                                                                                             |
| Ceiling Thickness (mm): 10 / 12.5 / 15                                                                                                                                                                                                                                                                                                                                                                                                                                                                                                                                                                                                                                                                                                                                                                                                                                                                                                                                                                                                                                                                                                                                                                                                                                                                                                                                                                                                                                                                                                                                                                                                                                                                                                                                                                                                                                                                                                                                                                                                                                                                                         |
| Ceiling Thickness (in): 3/8 or 1/2 or 9/16                                                                                                                                                                                                                                                                                                                                                                                                                                                                                                                                                                                                                                                                                                                                                                                                                                                                                                                                                                                                                                                                                                                                                                                                                                                                                                                                                                                                                                                                                                                                                                                                                                                                                                                                                                                                                                                                                                                                                                                                                                                                                     |
| Min. Recessing Depth (mm): 150                                                                                                                                                                                                                                                                                                                                                                                                                                                                                                                                                                                                                                                                                                                                                                                                                                                                                                                                                                                                                                                                                                                                                                                                                                                                                                                                                                                                                                                                                                                                                                                                                                                                                                                                                                                                                                                                                                                                                                                                                                                                                                 |
| Min. Recessing Depth (in): 5 1/8                                                                                                                                                                                                                                                                                                                                                                                                                                                                                                                                                                                                                                                                                                                                                                                                                                                                                                                                                                                                                                                                                                                                                                                                                                                                                                                                                                                                                                                                                                                                                                                                                                                                                                                                                                                                                                                                                                                                                                                                                                                                                               |
| Light Distribution: Adjustable / Downlight                                                                                                                                                                                                                                                                                                                                                                                                                                                                                                                                                                                                                                                                                                                                                                                                                                                                                                                                                                                                                                                                                                                                                                                                                                                                                                                                                                                                                                                                                                                                                                                                                                                                                                                                                                                                                                                                                                                                                                                                                                                                                     |
| Weight (kg): 0.853                                                                                                                                                                                                                                                                                                                                                                                                                                                                                                                                                                                                                                                                                                                                                                                                                                                                                                                                                                                                                                                                                                                                                                                                                                                                                                                                                                                                                                                                                                                                                                                                                                                                                                                                                                                                                                                                                                                                                                                                                                                                                                             |
| Weight (lbs): 1.88                                                                                                                                                                                                                                                                                                                                                                                                                                                                                                                                                                                                                                                                                                                                                                                                                                                                                                                                                                                                                                                                                                                                                                                                                                                                                                                                                                                                                                                                                                                                                                                                                                                                                                                                                                                                                                                                                                                                                                                                                                                                                                             |
| FILE SERVICES AND A SERVICE AND A SERVICES AND A SERVICES AND A SERVICE AND A SERVICES AND A SERVICE AND A SERVICES AND A SERVICES AND A SERVICES AND A SERVICE AND A SERVICES AND A SERVICES AND A SERVICES AND A SERVICE AND A SERVICES AND A SERVICE AND A SERVICE AND A SERVICES AND A SERVICE AN |