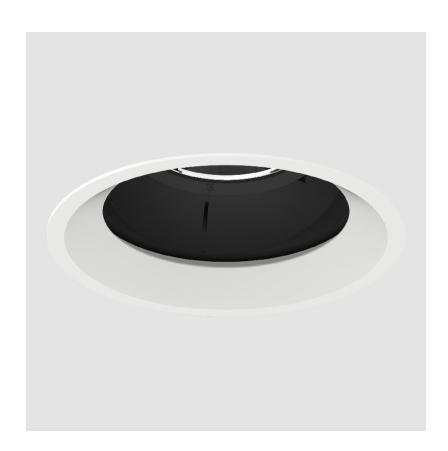

#### GENERAL

Series: Bioniq Subseries: Bioniq Round Adjustable Brand: Prolicht Division: Architectural Mounting Type: Recessed Mounting Location: Ceiling Subcategory: Downlight

**PHYSICAL** Shape: Round Diameter (mm): 139 Diameter (in): 5 1/2 Height (mm): 137 Height (in): 5 3/8 Ceiling Thickness (mm): 10 / 12.5 / 15 Ceiling Thickness (in): 3/8 or 1/2 or 9/16 Min. Recessing Depth (mm): 150 Min. Recessing Depth (in): 5 %Light Distribution: Adjustable / Downlight Weight (kg): 0.836 Weight (lbs): 1.84

#### GENERAL

| Series: Bioniq                     |  |
|------------------------------------|--|
| Subseries: Bioniq Round Adjustable |  |
| Brand: Prolicht                    |  |
| Division: Architectural            |  |
| Mounting Type: Recessed            |  |
| Mounting Location: Ceiling         |  |
| Subcategory: Downlight             |  |

| Mounting Location: Ceiling                                                                                                                                                                                                                                                                                                                                                                                                                                                                                                                                                                                                                                                                                                                                                                                                                                                                                                                                                                                                                                                                                                                                                                                                                                                                                                                                                                                                                                                                                                                                                                                                                                                                                                                                                                                                                                                                                                                                                                                                                                                                                                     |
|--------------------------------------------------------------------------------------------------------------------------------------------------------------------------------------------------------------------------------------------------------------------------------------------------------------------------------------------------------------------------------------------------------------------------------------------------------------------------------------------------------------------------------------------------------------------------------------------------------------------------------------------------------------------------------------------------------------------------------------------------------------------------------------------------------------------------------------------------------------------------------------------------------------------------------------------------------------------------------------------------------------------------------------------------------------------------------------------------------------------------------------------------------------------------------------------------------------------------------------------------------------------------------------------------------------------------------------------------------------------------------------------------------------------------------------------------------------------------------------------------------------------------------------------------------------------------------------------------------------------------------------------------------------------------------------------------------------------------------------------------------------------------------------------------------------------------------------------------------------------------------------------------------------------------------------------------------------------------------------------------------------------------------------------------------------------------------------------------------------------------------|
| Subcategory: Downlight                                                                                                                                                                                                                                                                                                                                                                                                                                                                                                                                                                                                                                                                                                                                                                                                                                                                                                                                                                                                                                                                                                                                                                                                                                                                                                                                                                                                                                                                                                                                                                                                                                                                                                                                                                                                                                                                                                                                                                                                                                                                                                         |
| PHYSICAL                                                                                                                                                                                                                                                                                                                                                                                                                                                                                                                                                                                                                                                                                                                                                                                                                                                                                                                                                                                                                                                                                                                                                                                                                                                                                                                                                                                                                                                                                                                                                                                                                                                                                                                                                                                                                                                                                                                                                                                                                                                                                                                       |
| Shape: Round                                                                                                                                                                                                                                                                                                                                                                                                                                                                                                                                                                                                                                                                                                                                                                                                                                                                                                                                                                                                                                                                                                                                                                                                                                                                                                                                                                                                                                                                                                                                                                                                                                                                                                                                                                                                                                                                                                                                                                                                                                                                                                                   |
| Diameter (mm): 139                                                                                                                                                                                                                                                                                                                                                                                                                                                                                                                                                                                                                                                                                                                                                                                                                                                                                                                                                                                                                                                                                                                                                                                                                                                                                                                                                                                                                                                                                                                                                                                                                                                                                                                                                                                                                                                                                                                                                                                                                                                                                                             |
| Diameter (in): 5 ½                                                                                                                                                                                                                                                                                                                                                                                                                                                                                                                                                                                                                                                                                                                                                                                                                                                                                                                                                                                                                                                                                                                                                                                                                                                                                                                                                                                                                                                                                                                                                                                                                                                                                                                                                                                                                                                                                                                                                                                                                                                                                                             |
| Height (mm): 137                                                                                                                                                                                                                                                                                                                                                                                                                                                                                                                                                                                                                                                                                                                                                                                                                                                                                                                                                                                                                                                                                                                                                                                                                                                                                                                                                                                                                                                                                                                                                                                                                                                                                                                                                                                                                                                                                                                                                                                                                                                                                                               |
| Height (in): 5 3/8                                                                                                                                                                                                                                                                                                                                                                                                                                                                                                                                                                                                                                                                                                                                                                                                                                                                                                                                                                                                                                                                                                                                                                                                                                                                                                                                                                                                                                                                                                                                                                                                                                                                                                                                                                                                                                                                                                                                                                                                                                                                                                             |
| Ceiling Thickness (mm): 10 / 12.5 / 15                                                                                                                                                                                                                                                                                                                                                                                                                                                                                                                                                                                                                                                                                                                                                                                                                                                                                                                                                                                                                                                                                                                                                                                                                                                                                                                                                                                                                                                                                                                                                                                                                                                                                                                                                                                                                                                                                                                                                                                                                                                                                         |
| Ceiling Thickness (in): 3/8 or 1/2 or 9/16                                                                                                                                                                                                                                                                                                                                                                                                                                                                                                                                                                                                                                                                                                                                                                                                                                                                                                                                                                                                                                                                                                                                                                                                                                                                                                                                                                                                                                                                                                                                                                                                                                                                                                                                                                                                                                                                                                                                                                                                                                                                                     |
| Min. Recessing Depth (mm): 150                                                                                                                                                                                                                                                                                                                                                                                                                                                                                                                                                                                                                                                                                                                                                                                                                                                                                                                                                                                                                                                                                                                                                                                                                                                                                                                                                                                                                                                                                                                                                                                                                                                                                                                                                                                                                                                                                                                                                                                                                                                                                                 |
| Min. Recessing Depth (in): 5 1/8                                                                                                                                                                                                                                                                                                                                                                                                                                                                                                                                                                                                                                                                                                                                                                                                                                                                                                                                                                                                                                                                                                                                                                                                                                                                                                                                                                                                                                                                                                                                                                                                                                                                                                                                                                                                                                                                                                                                                                                                                                                                                               |
| Light Distribution: Adjustable / Downlight                                                                                                                                                                                                                                                                                                                                                                                                                                                                                                                                                                                                                                                                                                                                                                                                                                                                                                                                                                                                                                                                                                                                                                                                                                                                                                                                                                                                                                                                                                                                                                                                                                                                                                                                                                                                                                                                                                                                                                                                                                                                                     |
| Weight (kg): 0.853                                                                                                                                                                                                                                                                                                                                                                                                                                                                                                                                                                                                                                                                                                                                                                                                                                                                                                                                                                                                                                                                                                                                                                                                                                                                                                                                                                                                                                                                                                                                                                                                                                                                                                                                                                                                                                                                                                                                                                                                                                                                                                             |
| Weight (lbs): 1.88                                                                                                                                                                                                                                                                                                                                                                                                                                                                                                                                                                                                                                                                                                                                                                                                                                                                                                                                                                                                                                                                                                                                                                                                                                                                                                                                                                                                                                                                                                                                                                                                                                                                                                                                                                                                                                                                                                                                                                                                                                                                                                             |
| FILE SERVICES AND A SERVICE AND A SERVICES AND A SERVICES AND A SERVICE AND A SERVICES AND A SERVICE AND A SERVICES AND A SERVICES AND A SERVICES AND A SERVICE AND A SERVICES AND A SERVICES AND A SERVICES AND A SERVICE AND A SERVICES AND A SERVICE AND A SERVICE AND A SERVICES AND A SERVICE AN |